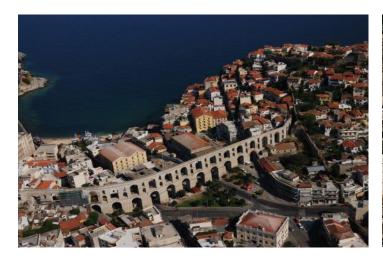

## Kavala - Philippi Full day Tour

Depending on your starting point this tour leads you either past both sparkling lakes Koroni and Volvi or just one of them until Asprovalta with a short stopover for a coffee. Afterwards you will visit the Lion Statue in Amphipolis and the tour continues to Kavala, where you will have the occasion to see the port and the Roman aqueduct during our city tour. After that you have time for lunch and a stroll around the city. On your way back from Kavala you will visit Philippi, where you will see the famous Amphitheatre, ruins of early Christian basilicas and the baptizing place of Lydia.