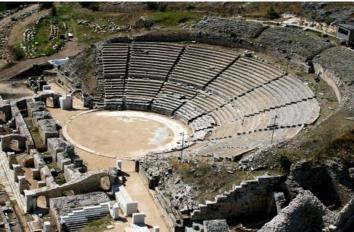

## Kavala - Philippi Full day Tour

Depending on your starting point this tour leads you either past both sparkling lakes Koroni and Volvi or just one of them until Asprovalta with a short stopover for a coffee. Afterwards you will visit the Lion Statue in Amphipolis and the tour continues to Kavala, where you will have the occasion to see the port and the Roman aqueduct during our city tour. After that you have time for lunch and a stroll around the city. On your way back from Kavala you will visit Philippi, where you will see the famous Amphitheatre, ruins of early Christian basilicas and the baptizing place of Lydia.