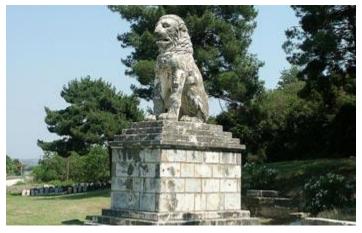

## Kavala - Philippi Full day Tour

Depending on your starting point this tour leads you either past both sparkling lakes Koroni and Volvi or just one of them until Asprovalta with a short stopover for a coffee. Afterwards you will visit the Lion Statue in Amphipolis and the tour continues to Kavala, where you will have the occasion to see the port and the Roman aqueduct during our city tour. After that you have time for lunch and a stroll around the city. On your way back from Kavala you will visit Philippi, where you will see the famous Amphitheatre, ruins of early Christian basilicas and the baptizing place of Lydia.